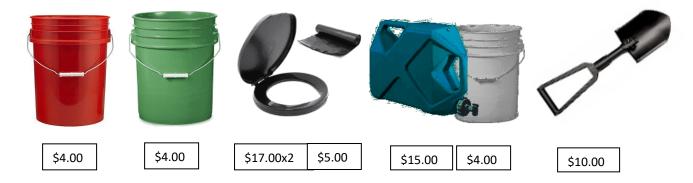

## TOILET STATION KIT

- Two (2) 5 gallon buckets with labels (Pee & Poo)
- two (2) Luggable Loo toilet seats to fit on buckets
- 13 gallon plastic bags to fit into poo bucket, plus wire twists to seal bags
- Shovel just in case
- Supply of kitty litter (non-clay), sawdust, wood shavings or pellets
- Nitrile Gloves
- Supply of toilet tissue
- One seven gallon Reliance water tank (or Another 5 gallon bucket with attachable spigots for hand washing)
  Plus another 5 gallon bucket to catch wash water
- Supply of Paper towels and/or hand towels
- Hand soap
- Container of hand sanitizer
- One 16x20 tarp for rain protection, and a structure to drape it on